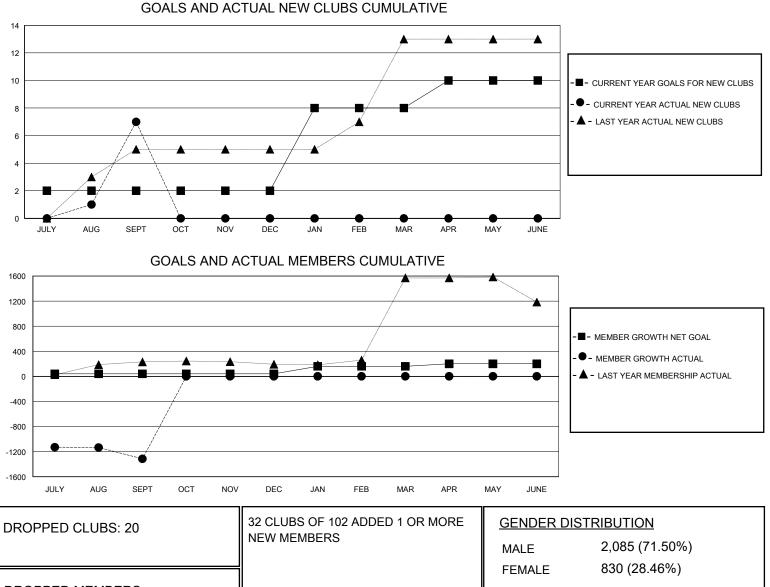

## MONTHLY MEMBERSHIP PROGRESS REPORT

District 324 D

Results as of: 9/30/2023

| GMT:          |               |             |               |                       |                         |                         | GMT CA                                             |
|---------------|---------------|-------------|---------------|-----------------------|-------------------------|-------------------------|----------------------------------------------------|
| Clubs         |               |             |               | Members               |                         |                         |                                                    |
|               | RESULTS FOR   | R 2023-2024 |               | RESULTS FOR 2023-2024 |                         |                         |                                                    |
| QUARTER       | NEW CLUB GOAL | NEW CLUBS   | DROPPED CLUBS | QUARTER MEM           | IBER GROWTH NET<br>GOAL | MEMBER GROWTH<br>ACTUAL | DROPPED<br>MEMBERS ACTUAL<br>(including transfers) |
| JULY/AUG/SEPT | 2             | 7           | 20            | JULY/AUG/SEPT         | 40                      | 282                     | 1,550                                              |
| OCT/NOV/DEC   | 0             | 0           | 0             | OCT/NOV/DEC           | 0                       | 0                       | 0                                                  |
| JAN/FEB/MAR   | 6             | 0           | 0             | JAN/FEB/MAR           | 120                     | 0                       | 0                                                  |
| APR/MAY/JUNE  | 2             | 0           | 0             | APR/MAY/JUNE          | 40                      | 0                       | 0                                                  |

| DROPPED MEMBERS |       |                           |                            |       |
|-----------------|-------|---------------------------|----------------------------|-------|
| DECEASED        | 0     | CLICK HERE FOR CUMULATIVE | TOTAL FAMILY UNIT MEMBERS  | 1,804 |
| CLUB CANCELLED  | 1,013 | MEMBERSHIP DATA           |                            | 1 250 |
| OTHER           | 537   |                           | FAMILY MEMBERS PAYING HALF | 1,352 |
| TOTAL           | 1,550 |                           |                            |       |